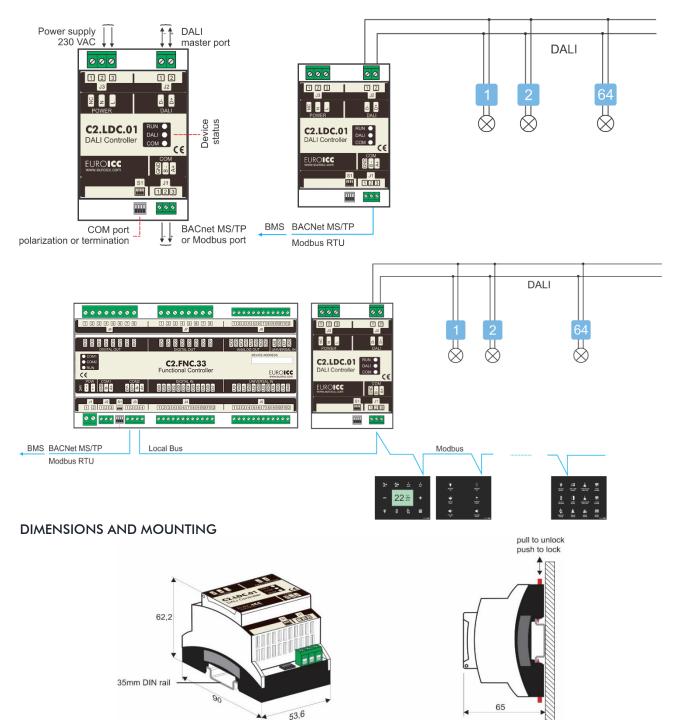

It can be connected to BMS. Up to 64 DALI devices is supported.

#### **TECHNICAL DATA**

| ELECTRICAL SPECIFICATIONS |                                                                                                                                                                         |
|---------------------------|-------------------------------------------------------------------------------------------------------------------------------------------------------------------------|
| Power supply              | 110-230 VAC, 50-60 Hz, 7W max                                                                                                                                           |
| COMMUNICATION CHANEL      |                                                                                                                                                                         |
| RS 485                    | BACnet MS/TP or Modbus Slave RTU/ASCII. Programmable baud rate (9600, 19200, 38400, 76800, 115200), DIP switch selectable use of termination and polarization resistors |
| DALI                      | Supports up to 64 DALI devices 19 V/250 mA short circuit protected                                                                                                      |
| USB                       | USB device, mini USB connector, service port                                                                                                                            |
| ADDITIONAL SPECIFICATIONS |                                                                                                                                                                         |
| Operating temperature     | 0 +55 °C                                                                                                                                                                |
| Storage temperature       | -30 +85 °C                                                                                                                                                              |
| Operating humidity        | Max 95% r.H., no condensation                                                                                                                                           |
| Protection degree         | IP20                                                                                                                                                                    |
| Mounting                  | DIN rail, for indoor use only                                                                                                                                           |
| Dimensions                | 53.7x90x62.2 mm                                                                                                                                                         |
| Weight                    | 300 g                                                                                                                                                                   |

### WIRING AND RESOURCES